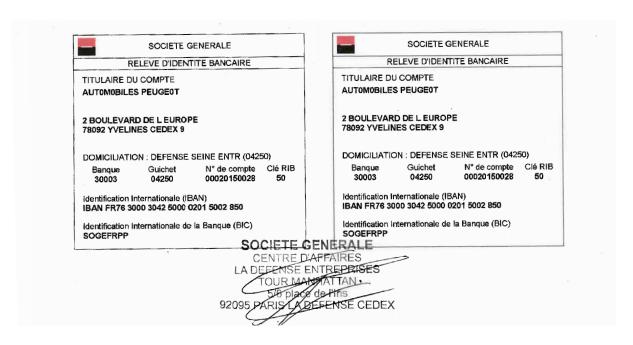

Any bank transfer must be done to the bank account below:

Account owner:
Automobiles Peugeot
2 boulevard de l'Europe
78092 YVELINES CEDEX 9

FRANCE

Account details:

Bank: 30003 Counter: 04250

Account number: 00020150028

RIB key: 50

IBAN: FR76 3000 3042 5000 0201 5002 850

**BIC: SOGEFRPP** 

From reception of an order form, Racing Shop informs its customer about the delivery date of the built Lancia Ypsilon Rally4, ready to run. This delivery will take place in Stellantis Motorsport Racing Shop in Gonesse (France, 95). Our customers have to organize transport with truck or trailer able to collect the Lancia Ypsilon Rally4.