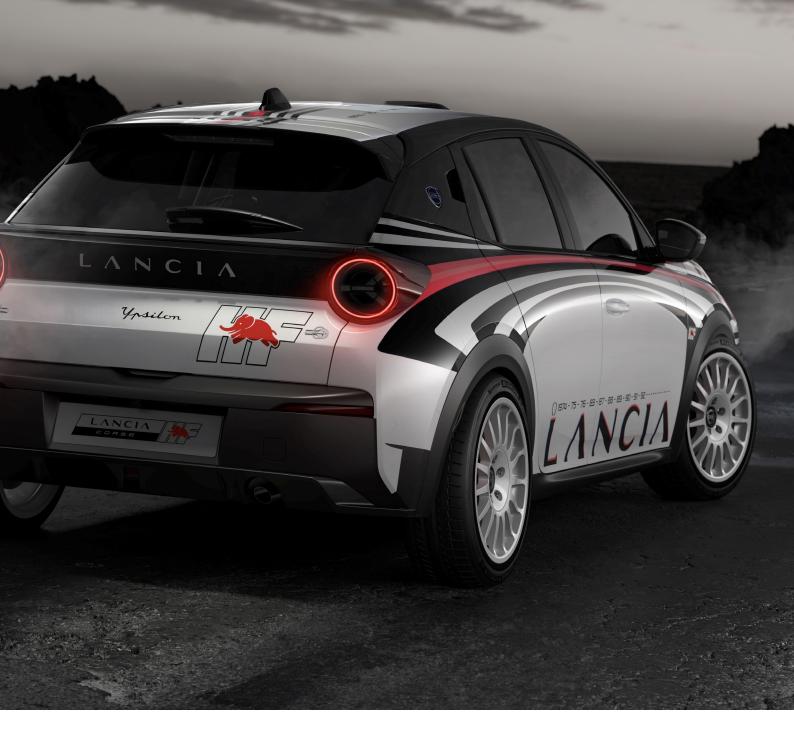

# **BASE SPECIFICATION**

Lancia Ypsilon Rally4 HF is sold ready to race, either in tarmac or gravel specification, for a price of 74 500€ VAT excl..

# TRANSFORMATION KITS

Lancia Ypsilon Rally4 HF is homologated in both tarmac and gravel specification. Transformation kits have been created to switch the car configuration.

Each transformation kit is available for 9,990€ VAT excl.