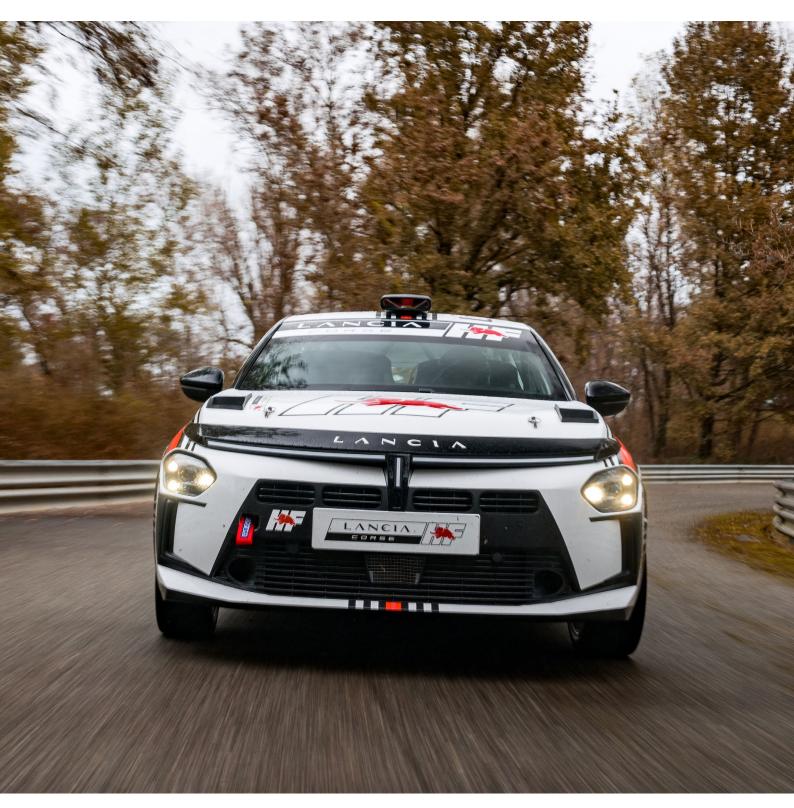

# **BASE SPECIFICATION**

Lancia Ypsilon Rally4 HF is sold ready to race, either in tarmac or gravel specification, for a price of 74 500€ VAT excl..